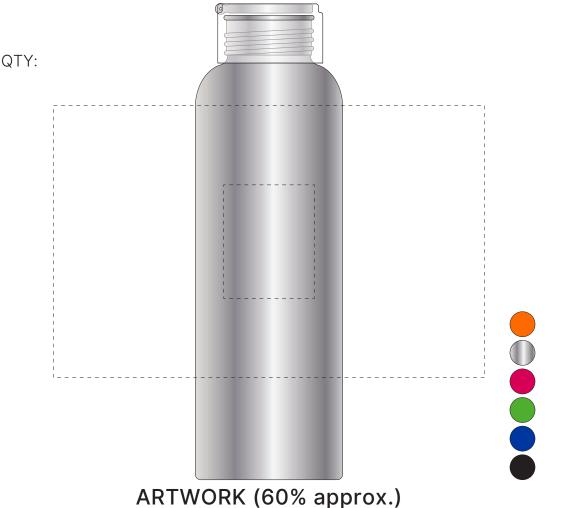

## JOB NO. XXXXXX D112 - Aland 600ml Aluminum Water Bottle

| Product Colour/s (Please specify product colour/s here) | Product Size<br>65mm W x 210mm H                                                                                                   | Actual Print Size (Please specify actual print size here) |
|---------------------------------------------------------|------------------------------------------------------------------------------------------------------------------------------------|-----------------------------------------------------------|
| Print colour/s (Please specify print colour/s here)     | Print Method  Pad Print: Bottle: 45mm W x 45mm H  Laser Engrave: 45mm W x 45mm H  Wrap Screen (One Colour Only): 190mm W x 120mm H |                                                           |